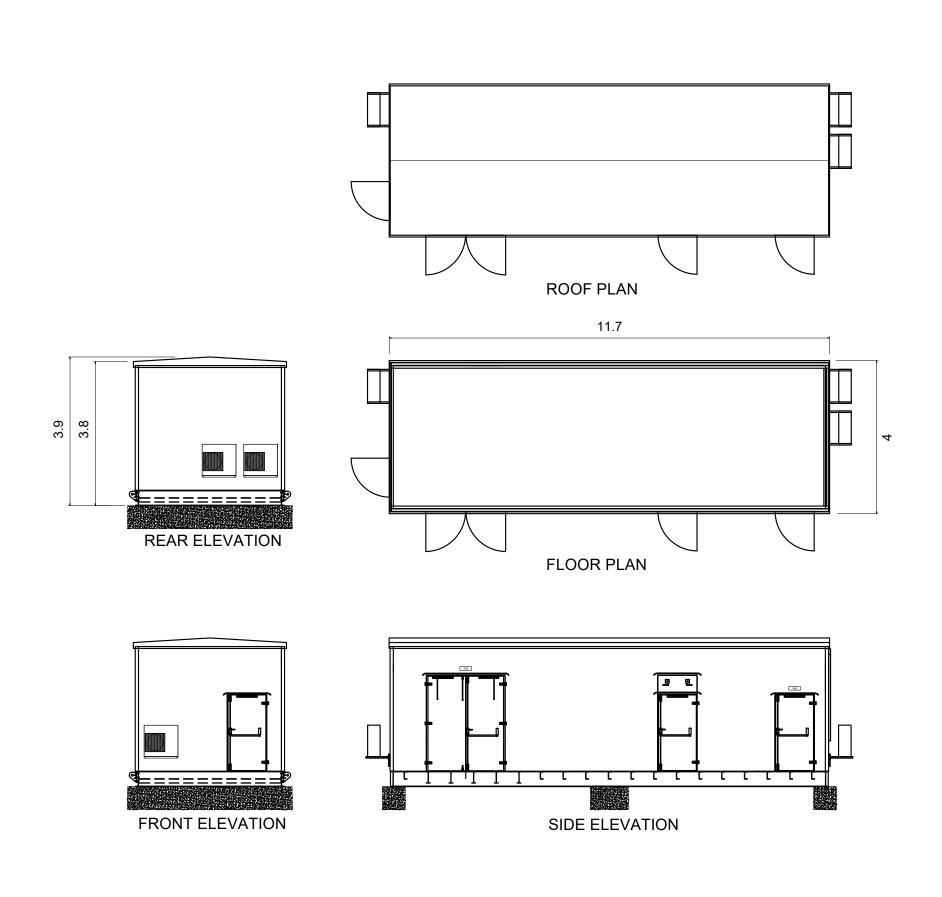

PINS Document Number: EN010140/APP/6.2.3.10

Pursuant to:

APFP Regulation 5(2)(a)

Environmental Statement Figure 3.10: BESS Switchroom

June 2024

GENERAL NOTES:

- 1) ALL DIMENSIONS ARE IN METERS UNLESS SPECIFIED
- 2) CONTAINERS TO BE PAINTED RAL6005

## Figure 3.10 BESS Switchroom

| DRWG No:   | Rev:        | Sht no: |
|------------|-------------|---------|
| DX-01-P41  | 01          | -       |
| Drawn by : | Checked by: |         |
| JS         | KL          |         |
| Scale:     | Date:       |         |
| 1:100 @ A3 | 09/01/2024  |         |